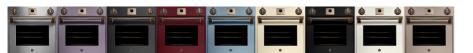

riple glazed door
  Click for more information about combi-steam
  Click for more information about combi-steam

# On demand accessories

- safety handles for deep tray : SA-ML
- steam tray: SA-L6V stainless steel side panels for combi-steam oven: SA-PCX pizza stone and slice: SA-P7

# Standard equipment combi-steam oven version

- 2 wiring shelves 1 deep tray Rotisserie
- 2 Telescopic liners Trivet griddle Pizza stone

- Water brick to fill the water tank in Combi-steam recipe book (in the language you ask for)

# Standard equipment multifunction oven version

- 2 wiring shelves 1 deep tray Rotisserie



this image is indicative only of the chosen color and trim. for the hob configuration refer to the field "your hob"

### Your main oven





47cmX43cmX35cm (70lt)

# Alternative colours