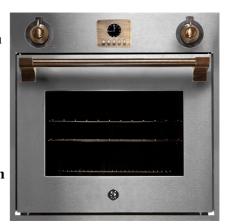

Ovens, Inox, Bronze

## **Features**

- Aisi 304 s.steel Electronic oven timer control and clock Up to 265°C Excellent capacity of 70 lt Metal knobs and handles

- Cold triple glazed door
  Click for more information about combi-steam
  Click for more information about combi-steam

### Your main oven

47cmX43cmX35cm (70lt)