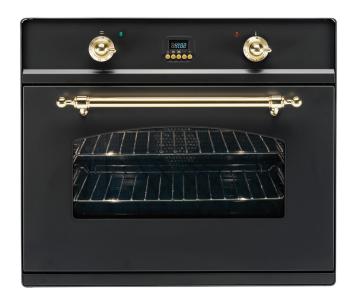

# 70cm 'CMP' Nostalgie Oven (i) ILVE 700 CMP

ILVE Nostalgie ovens offer an attractive and traditional country style finish that enhances the appearance of a traditional kitchen. Brass plated control knobs and oven door handle finish off this truly country style oven.

## 70cm 'CMP' Nostalgie Oven 700 CMP

#### Model 700 CMP

- Select 11 multifunction oven
- 90 litre oven capacity
- Rotisserie
- Cool touch athermic door handle
- Removable door with dismountable inner glass for easy cleaning
- Easy clean vitreous enamel interior Smooth black non staining appearance
- Integrated twin cavity cooling system
- Self cleaning catalytic liners
- Digital clock with programmable timer
- Triple glazed door
- Precision thermostatic control
- Catalytic self cleaning panels including roof area
- Stainless steel fan fat filter
- Concealed grill element
- Sealed Oven: lower temperatures less food shrinkage and splatter
- Triple door glazing for safer, cooler door temperatures
- Available with brass, bronze or chrome fittings
- Colours: Matt Black, Antique White or Stainless Steel