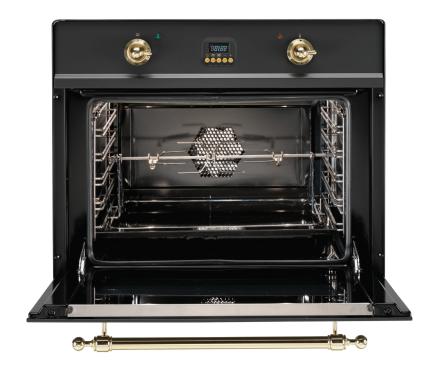

#### Model 700 CMP

- Select 11 multifunction oven
- 90 litre oven capacity
- Rotisserie
- Cool touch athermic door handle
- Removable door with dismountable inner glass for easy cleaning
- Easy clean vitreous enamel interior Smooth black non staining appearance
- Integrated twin cavity cooling system
- Self cleaning catalytic liners
- Digital clock with programmable timer
- Triple glazed door
- Precision thermostatic control
- Catalytic self cleaning panels including roof area
- Stainless steel fan fat filter
- Concealed grill element
- Sealed Oven: lower temperatures less food shrinkage and splatter
- Triple door glazing for safer, cooler door temperatures
- Available with brass, bronze or chrome fittings
- Colours: Matt Black, Antique White or Stainless Steel