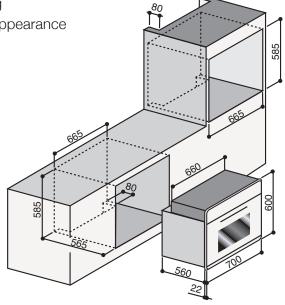

Built-in Compact Oven 70cm Model 700 CMP Total electrical load: 3 kW

Cut out - hole dimension: 585mm x 665mm