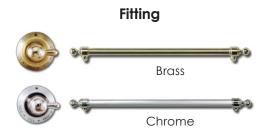

#### Model 700 CMP

- Select 11 multifunction oven
- 90 litre oven capacity
- Rotisserie
- Cool touch athermic door handle
- Removable door with dismountable inner glass for easy cleaning
- Easy clean vitreous enamel interior Smooth black non staining appearance
- Integrated twin cavity cooling system
- Self cleaning catalytic liners
- Digital clock with programmable timer
- Triple glazed door
- Precision thermostatic control
- Catalytic self cleaning panels including roof area
- Stainless steel fan fat filter
- Concealed grill element
- Sealed Oven: lower temperatures less food shrinkage and splatter
- Triple door glazing for safer, cooler door temperatures
- Available with brass, bronze or chrome fittings
- Colours: Matt Black, Antique White or Stainless Steel