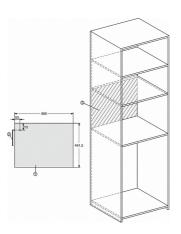

## M 7240 TC

Built-in microwave oven

in a design that is the perfect complement with controls on the top.

M7140TC, M724x, installation drawings

M7140TC, M724xTC, installation drawing

M7140TC, M724xTC, installation drawing

M7140TC, M724x, installation drawings

1) Front view 2) Mains connection cable L=1,600 mm 3) No connection in this area

M7140TC, M724x, installation drawings

1) Front view 2) Mains connection cable L=1,600 mm 3) No connection in this area

M7140TC, M724x, installation drawings