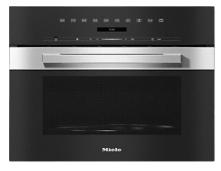

## M 7240 TC

## Built-in microwave oven in a design that is the perfect complement with controls on the top.

- Clear-text display with sensor controls – DirectSensor S
- Perfect defrosting and cooking -Automatic programmes
- Plenty of room 46 l oven compartment volume and 40 cm turntable
- Very powerful microwave 900 W
- Popcorn at the touch of a button -Popcorn button

EAN: 4002516103356 / material number: 11093950

| Model and design                             |                                  |
|----------------------------------------------|----------------------------------|
| Built-in microwave oven                      | •                                |
| PureLine                                     | •                                |
| TopControl                                   | •                                |
| Appliance colour                             | Stainless steel/Clean Steel      |
| Convenience features                         |                                  |
| Keeping warm                                 | •                                |
| Operating modes                              |                                  |
| Microwave solo operation                     | •                                |
| User convenience                             |                                  |
| Display                                      | DirectSensor S                   |
| SoftClose                                    | •                                |
| MultiLingua                                  | •                                |
| Popcorn function                             | •                                |
| Time of day display                          | •                                |
| Minute minder                                | •                                |
| Programmable end of cooking duration         | •                                |
| Programmable cooking duration                | •                                |
| Quick microwave                              | •                                |
| Individual settings                          | •                                |
| Cleaning convenience                         |                                  |
| Stainless steel front with CleanSteel finish | •                                |
| Stainless steel oven compartment             | •                                |
| CleanGlass door                              | •                                |
| Safety                                       |                                  |
| System lock                                  | •                                |
| Safety switch-off                            | •                                |
| Safety lock "Door" warning                   | •                                |
| Technical data                               |                                  |
| Oven compartment volume in I                 | 46                               |
| Door hinge                                   | Bottom                           |
| Oven light                                   | 1 LED spot                       |
| Oven interior height in cm                   | 23.2                             |
| Turntable diameter in cm                     | 40.6                             |
| Microwave power levels in W                  | 80/150/300/450/600/750/9<br>00 W |
| Appliance width in mm                        | 595                              |
| Appliance height in mm                       | 456                              |
| Appliance depth in mm                        | 560                              |
| Weight in kg                                 | 28.3                             |
| Niche-independent venting                    | •                                |
| Total rated load in kW                       | 1.6                              |
| Voltage in V                                 | 220-240                          |
| Frequency in Hz                              | 50                               |
| Number of phases                             | 1                                |
| Fuse rating in A                             | 13                               |
| Length of supply lead in m                   | 2.1                              |