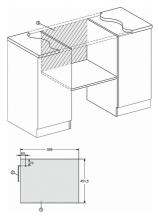

## M 7240 TC

Built-in microwave oven

in a design that is the perfect complement with controls on the top.

M7140TC, M724x, installation drawings

M7140TC, M724xTC, installation drawing

M7140TC, M724xTC, installation drawing

M7140TC, M724x, installation drawings

1) Front view 2) Mains connection cable L=1,600 mm 3) No connection in this area

M7140TC, M724x, installation drawings

1) Front view 2) Mains connection cable L=1,600 mm 3) No connection in this area

M7140TC, M724x, installation drawings