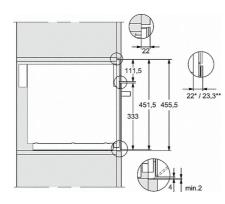

## M 7240 TC

Built-in microwave oven

in a design that is the perfect complement with controls on the top.

M7140TC, M724x, installation drawings

M7140TC, M724xTC, installation drawing

M7140TC, M724xTC, installation drawing

M7140TC, M724x, installation drawings

1) Front view 2) Mains connection cable L=1,600 mm 3) No connection in this area

M7140TC, M724x, installation drawings

1) Front view 2) Mains connection cable L=1,600 mm 3) No connection in this area

M7140TC, M724x, installation drawings