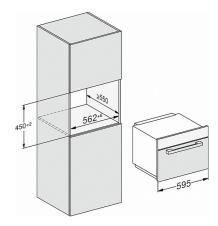

## M 7240 TC

Built-in microwave oven

in a design that is the perfect complement with controls on the top.

M7140TC, M724x, installation drawings

M7140TC, M724xTC, installation drawing

M7140TC, M724xTC, installation drawing

M7140TC, M724x, installation drawings

1) Front view 2) Mains connection cable L=1,600 mm 3) No connection in this area

M7140TC, M724x, installation drawings

1) Front view 2) Mains connection cable L=1,600 mm 3) No connection in this area

M7140TC, M724x, installation drawings