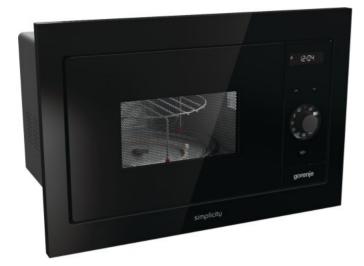

## Microwave oven - grill

InoxTerior

LedLight

Microwave and grill

Colour: Black

Stainless steel oven interior Door material: Glass Front panel material: Glass Door open type: Button

Door opening: **Hinge on left side**Double glass Professional door

Oven volume: 23 I

Number of power levels: 5

Microwave power: 900 W

Power of upper infra heater: 1,200 W

Technology of producing microwaves: Standard technology (HTV)

Type of microwave distribution: Rotating plate

Electronic control

Input type: Button, TouchControl

Time display SmartControl LogicalChoice

Display can be switched off Timer range (min): **60 min** 

Heating types:

Number of combinations microwave + grill: 2

Number of grill programmes: 1

Combined heating: Microwaves + grill

Defrost function by weight

AquaClean function

Start preset

ChildLock

Door safety bolt

Rotating glass plate
Plate diameter: **31.5 cm** 