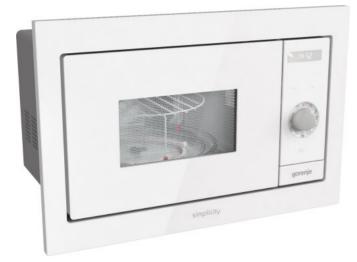

## Microwave oven - grill

inox Inc

InoxTerior

LedLight

Microwave and grill

Colour: White

Stainless steel oven interior
Door material: Glass
Front panel material: Glass
Door open type: Button

Door opening: **Hinge on left side**Double glass Professional door

Oven volume: 23 I
Number of power levels: 5
Microwave power: 900 W

Power of upper infra heater: 1,200 W

Technology of producing microwaves: Standard technology (HTV)

Type of microwave distribution: Rotating plate

Electronic control

Input type: Button, TouchControl

Time display SmartControl LogicalChoice

Display can be switched off Timer range (min): **60 min** 

Heating types:

Number of combinations microwave + grill: 2

Number of grill programmes: 1

Combined heating: Microwaves + grill

Defrost function by weight

AquaClean function

Start preset

ChildLock

Door safety bolt

Rotating glass plate
Plate diameter: **31.5 cm** 

Grill rack

Type of heating element: Quartz

Dimensions (W×H×D):  $59.2 \times 39 \times 37.5$  cm

Dimensions of packed product (W×H×D): 65.7  $\times$  46.2  $\times$  44.2 cm

Niche dimensions (WxHxD):  $56.6 \times 36.5 \times 55$  cm