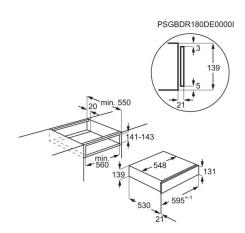

# **Product Specification**

| Installation              | Built-in    |
|---------------------------|-------------|
| Dimensions (mm) (HxWxD)   | 139x596x530 |
| Dimensions (Built-in, mm) | 141x560x550 |
| Voltage (V)               | 220-240     |
| Required Fuse             | No          |
| Frequency (Hz)            | 50/60       |
| Colour                    | Matt Black  |
| ProdPartCode              | All Open    |
|                           |             |