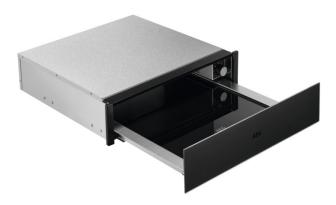

## KDK911424T

The warming drawer is the perfect addition to your kitchen. Plates are heated before serving to keep food warmer for longer. Pre-made dishes are kept at the right temperature. And meals are gently defrosted. Meaning every meal is ready to serve at a time that suits you.