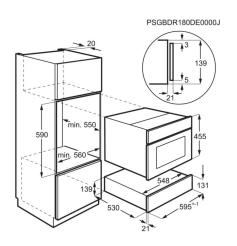

# **Product Specification**

| Installation              | Built-in    |
|---------------------------|-------------|
| Dimensions (mm) (HxWxD)   | 139x596x530 |
| Dimensions (Built-in, mm) | 141x560x550 |
| Voltage (V)               | 220-240     |
| Required Fuse             | No          |
| Frequency (Hz)            | 50/60       |
| Colour                    | Matt Black  |
| ProdPartCode              | All Open    |
|                           |             |