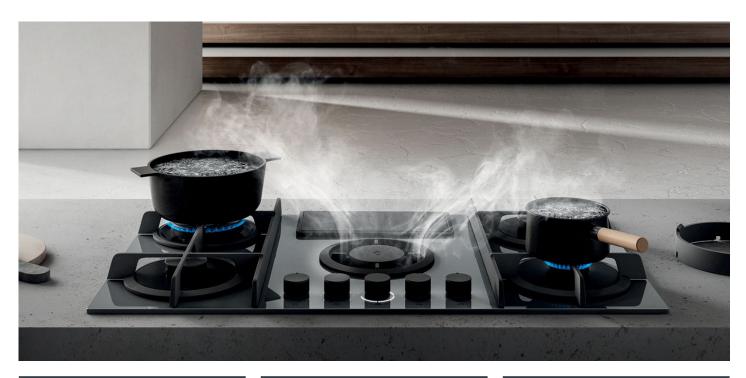

# NikolaTesla Flame Gas Cooktop & Integrated Rangehood

#### **Burners**

1st element: dual special (3,5kW)

2nd element: semi rapid (1,75 kW)

3rd element: semi rapid (1,75 kW)

4th element: rapid (3,0 kW)

### **Cooktop Features**

Black/Grey Ceramic Glass

4 Burners + 1 Auxiliary Burner

Cast Iron Trivets

Multi-Purpose Wok Support

**Electronic Extraction Control** 

### **Built-in Rangehood Features**

3 Speeds + 2B Rotative

Duct out: 900 m³/h booster airflow

Filtered: 600 m³/h booster airflow