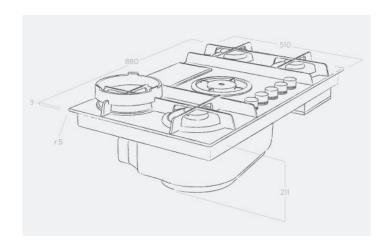

# NikolaTesla Flame Gas Cooktop & Integrated Rangehood

### **Cooktop Features**

Black/Grey Ceramic Glass

4 Burners + 1 Auxiliary Burner

Cast Iron Trivets

Multi-Purpose Wok Support

**Electronic Extraction Control** 