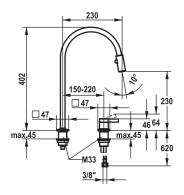

## 10.392.323.700FL

stainless steel

A 230, flexible connection hoses

## Lever mixer

- 2-hole
- Lever installation possible on the right or left side
- TouchProtect anti-scald protection thanks to the "double skin" principle
- Pull-out spray 360° turn magnetic tight-fit holder
- SprayClean easy to clean and actively prevents limescale buildup
- Jet regulator
- PowerClean needle spray mode, with automatic diverter reset
- up to 500 mm pull-out length
- black fabric hose
- Hose guide, swivelling 150° or 360°
- OptimalSpace ample space for washing or working
- KWC cartridge S 25
- with ceramic discs
- flow rate and temperature continuously variable
- Flexible connection hoses 3/8"
- Fastening by means of threaded sleeve M33 x 1.5
- Mounting hole size ø35 mm