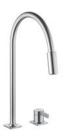

## **KWC ERA**

KWC-No.

Finish

## 10.392.323.700FL

stainless steel

A 230, flexible connection hoses

## Kitchen

## Lever mixer

- 2-hole
- Lever installation possible on the right or left side
- TouchProtect anti-scald protection thanks to the "double skin" principle
- Pull-out spray 360° turn magnetic tight-fit holder
- SprayClean easy to clean and actively prevents limescale buildup
- Jet regulator
- PowerClean needle spray mode, with automatic diverter reset
- up to 500 mm pull-out length
- black fabric hose
- Hose guide, swivelling 150° or 360°
- OptimalSpace ample space for washing or working
- KWC cartridge S 25
- with ceramic discs
- flow rate and temperature continuously variable
- Flexible connection hoses 3/8"
- Fastening by means of threaded sleeve M33 x 1.5
- Mounting hole size ø35 mm