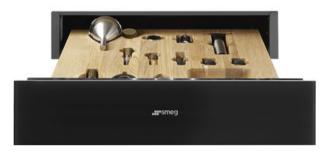

## **TECHNICAL FEATURES**

Opening mechanism: Push-pull • Base material: Stainless steel • Max weight allowance: 15 kg • Maximum drawer loading weight: 85 kg • Accessories included: Slavonia durmast wooden shelf, Wine pump, 2 corks, Sparkling wines cork, Cork to pour wine, Anti-drip cork, Solid steel cork for sparkling wines, Champagne/ sparkling wine pliers, Corkscrew sommelier, Red wines cork, Wine thermometer with slipcase, Wine funnel with wooden handle