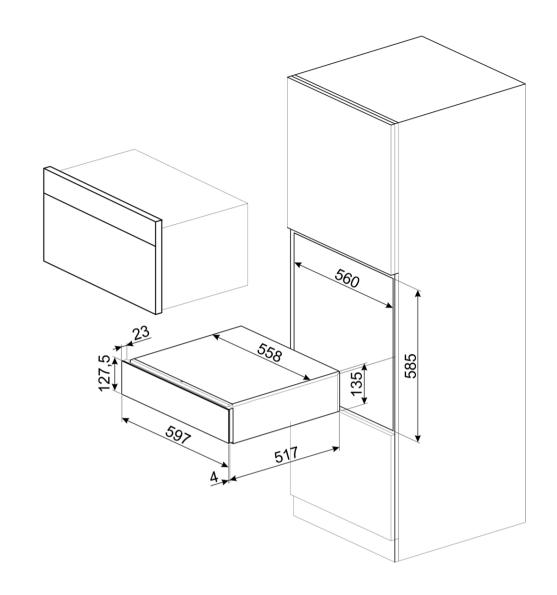

## LOGISTIC INFORMATION

Width (mm): 597 mm • Depth (mm): 538 mm • Product Height (mm): 135 mm