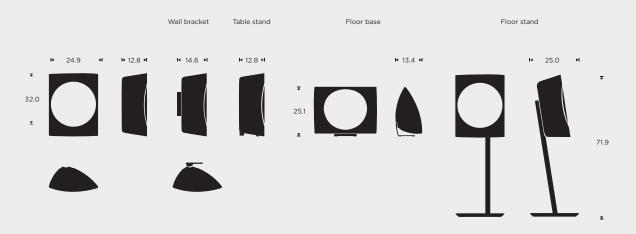

in cm

#### **SPECIFICATIONS**

| Designer                                                                                                                       | Placement o                                                 | Placement options      |              |                                                                                                                                                            | Weight   |
|--------------------------------------------------------------------------------------------------------------------------------|-------------------------------------------------------------|------------------------|--------------|------------------------------------------------------------------------------------------------------------------------------------------------------------|----------|
| Torsten Valeur<br>David Lewis Designers                                                                                        | Wall bracket, table stand, floor base, floor stand          |                        |              | 5.5 kg                                                                                                                                                     |          |
| Drivers                                                                                                                        | Amplifiers                                                  |                        |              | Connections                                                                                                                                                |          |
| 1 x 3/4" tweeter 1 x 6" woofer  Customisation options                                                                          | 1 x 160 watt class D tweeter<br>1 x 160 watt class D woofer |                        |              | 2 x Power Link (RJ45) 1 x RCA (L/R) 1 x Optical - in: Sample rate 32k, 44.1k, 48k, 96k/PCM16-24 bit - out: Sample rate 48k/PCM 24 bit Wireless Power Link* |          |
| Fabric colours                                                                                                                 | •                                                           | •                      | •            | •                                                                                                                                                          | <u> </u> |
|                                                                                                                                | Forged Iron<br>grey                                         | Parisian night<br>blue | Purple heart | Black                                                                                                                                                      | White    |
| Aluminium Cabinet: Natural, brass tone, white and black End cap: White and black Floor stand and floor base: Natural and black |                                                             |                        | •            | White                                                                                                                                                      |          |