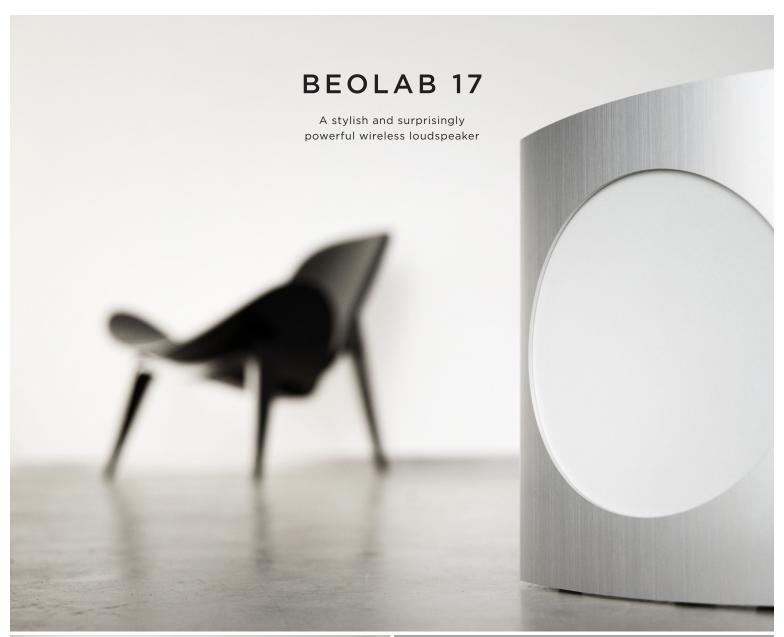

# VERSATILE BEAUTY

BeoLab 17 is a solid, impressive loudspeaker with powerful sound that punches way beyond its actual size. Its tight, striking geometry exudes character with myriad expressions. Featuring Immaculate Wireless Sound, BeoLab 17 enables you to enjoy wireless music in unsurpassed detail - while giving you freedom and flexibility to open up exciting new options for your home dêcor.