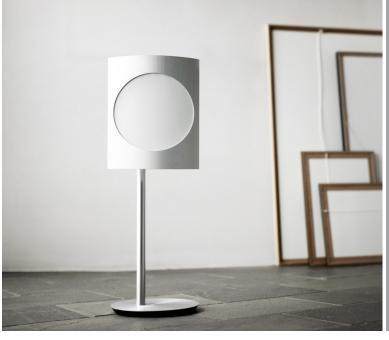

#### **SPECIFICATIONS**

| Designer                                                                                                                       | Placement o                                                 | Placement options      |              |                                                                                                                                                            | Weight   |
|--------------------------------------------------------------------------------------------------------------------------------|-------------------------------------------------------------|------------------------|--------------|------------------------------------------------------------------------------------------------------------------------------------------------------------|----------|
| Torsten Valeur<br>David Lewis Designers                                                                                        | Wall bracket, table stand, floor base, floor stand          |                        |              | 5.5 kg                                                                                                                                                     |          |
| Drivers                                                                                                                        | Amplifiers                                                  |                        |              | Connections                                                                                                                                                |          |
| 1 x 3/4" tweeter 1 x 6" woofer  Customisation options                                                                          | 1 x 160 watt class D tweeter<br>1 x 160 watt class D woofer |                        |              | 2 x Power Link (RJ45) 1 x RCA (L/R) 1 x Optical - in: Sample rate 32k, 44.1k, 48k, 96k/PCM16-24 bit - out: Sample rate 48k/PCM 24 bit Wireless Power Link* |          |
| Fabric colours                                                                                                                 | •                                                           | •                      | •            | •                                                                                                                                                          | <u> </u> |
|                                                                                                                                | Forged Iron<br>grey                                         | Parisian night<br>blue | Purple heart | Black                                                                                                                                                      | White    |
| Aluminium Cabinet: Natural, brass tone, white and black End cap: White and black Floor stand and floor base: Natural and black |                                                             |                        | •            | White                                                                                                                                                      |          |