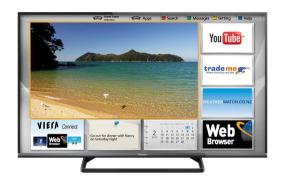

## Panasonic 50" Full HD Smart LED-LCD TV

Multifunctional, intuitive and image quality is what the AS610 Series from Panasonic offers. WIth the My Home Screen interface designed to deliver the future of television via conventional broadcast, online video-on-demand and user generated content, My Home Screen personalises your TV experience to get to what you want to watch quicker and easier. Coupled with an IPS Super Bright LED panel with Full HD resolution, the AS610 Series is at the forefront of Smart TV innovation. Full HD resolution (1920 x 1080) IPS Super Bright LED panel USB media player Integrated WiFi & web browser My Home Screen customizable Smart TV interface 100Hz backlight blinking (native 50Hz refresh rate) 2x HDMI + 2x USB inputs \*Images depicted on screen are simulated. Applications and services displayed may vary depending on product model and territory.