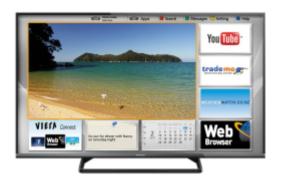

## Panasonic 50" Full HD Smart LED-LCD TV

Multifunctional, intuitive and image quality is what the AS610 Series from Panasonic offers. WIth the My Home Screen interface designed to deliver the future of television via conventional broadcast, online video-on-demand and user generated content, My Home Screen personalises your TV experience to get to what you want to watch quicker and easier. Coupled with an IPS Super Bright LED panel with Full HD resolution, the AS610 Series is at the forefront of Smart TV innovation. Full HD resolution (1920 x 1080) IPS Super Bright LED panel USB media player Integrated WiFi & web browser My Home Screen customizable Smart TV interface 100Hz backlight blinking (native 50Hz refresh rate) 2x HDMI + 2x USB inputs \*Images depicted on screen are simulated. Applications and services displayed may vary depending on product model and territory.