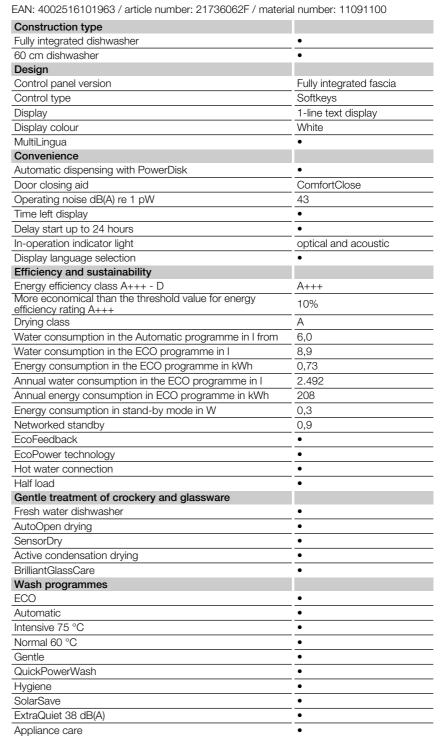

## G 7360 SCVi AutoDos

Fully integrated dishwashers with automatic dispensing thanks to AutoDos with integrated PowerDisk.

| Dishwashing options                                                                                                                          |                                      |
|----------------------------------------------------------------------------------------------------------------------------------------------|--------------------------------------|
| IntenseZone                                                                                                                                  | •                                    |
| Express                                                                                                                                      | •                                    |
| AutoDos                                                                                                                                      | •                                    |
| extra clean                                                                                                                                  | •                                    |
| extra dry                                                                                                                                    | •                                    |
| Basket design                                                                                                                                |                                      |
| Cutlery loading                                                                                                                              | 3D MultiFlex tray                    |
| FlexCare glass holder                                                                                                                        | 2                                    |
| FlexCare cup rack                                                                                                                            | 1                                    |
| Basket design                                                                                                                                | ExtraComfort                         |
| Number of place settings                                                                                                                     | 14                                   |
| Appliance networking                                                                                                                         |                                      |
| Miele@home                                                                                                                                   | <u> </u>                             |
| MobileControl                                                                                                                                | •                                    |
| WiFiConn@ct                                                                                                                                  | <u> </u>                             |
| ShopConn@ct                                                                                                                                  | •                                    |
| AutoStart function                                                                                                                           | •                                    |
| RemoteService                                                                                                                                | •                                    |
| Safety                                                                                                                                       |                                      |
| Waterproof system                                                                                                                            | <u>•</u>                             |
| Filter indicator light                                                                                                                       | •                                    |
| Technical data                                                                                                                               |                                      |
| Niche width in mm                                                                                                                            | 600                                  |
| Niche height in mm                                                                                                                           | 805                                  |
| Niche depth in mm                                                                                                                            | 570                                  |
| Appliance width in mm                                                                                                                        | 598                                  |
| Appliance height in mm                                                                                                                       | 805                                  |
| Appliance depth in mm                                                                                                                        | 570                                  |
| Depth with door open in cm                                                                                                                   | 116,5                                |
| Net weight in kg                                                                                                                             | 48,0                                 |
|                                                                                                                                              |                                      |
| Total rated load in kW                                                                                                                       | 2,0                                  |
| Voltage in V                                                                                                                                 | 2,0 230                              |
| Voltage in V Fuse rating in A                                                                                                                | 230<br>10                            |
| Voltage in V Fuse rating in A Number of phases                                                                                               | 230<br>10<br>1                       |
| Voltage in V Fuse rating in A Number of phases Electrical frequency standard                                                                 | 230<br>10<br>1<br>50                 |
| Voltage in V Fuse rating in A Number of phases Electrical frequency standard Length of water inlet hose in m                                 | 230<br>10<br>1<br>50<br>1,50         |
| Voltage in V Fuse rating in A Number of phases Electrical frequency standard Length of water inlet hose in m Length of water drain hose in m | 230<br>10<br>1<br>50<br>1,50<br>1,50 |
| Voltage in V Fuse rating in A Number of phases Electrical frequency standard Length of water inlet hose in m Length of supply lead in m      | 230<br>10<br>1<br>50<br>1,50         |
| Voltage in V Fuse rating in A Number of phases Electrical frequency standard Length of water inlet hose in m Length of water drain hose in m | 230<br>10<br>1<br>50<br>1,50<br>1,50 |