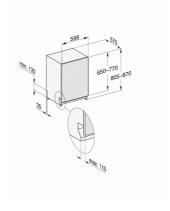

## G 7360 SCVi AutoDos

Fully integrated dishwashers with automatic dispensing thanks to AutoDos with integrated PowerDisk.

| Dishwashing options                                                                                                                          |                                      |
|----------------------------------------------------------------------------------------------------------------------------------------------|--------------------------------------|
| IntenseZone                                                                                                                                  | •                                    |
| Express                                                                                                                                      | •                                    |
| AutoDos                                                                                                                                      | •                                    |
| extra clean                                                                                                                                  | •                                    |
| extra dry                                                                                                                                    | •                                    |
| Basket design                                                                                                                                |                                      |
| Cutlery loading                                                                                                                              | 3D MultiFlex tray                    |
| FlexCare glass holder                                                                                                                        | 2                                    |
| FlexCare cup rack                                                                                                                            | 1                                    |
| Basket design                                                                                                                                | ExtraComfort                         |
| Number of place settings                                                                                                                     | 14                                   |
| Appliance networking                                                                                                                         |                                      |
| Miele@home                                                                                                                                   | <u> </u>                             |
| MobileControl                                                                                                                                | •                                    |
| WiFiConn@ct                                                                                                                                  | <u> </u>                             |
| ShopConn@ct                                                                                                                                  | •                                    |
| AutoStart function                                                                                                                           | •                                    |
| RemoteService                                                                                                                                | •                                    |
| Safety                                                                                                                                       |                                      |
| Waterproof system                                                                                                                            | <u>•</u>                             |
| Filter indicator light                                                                                                                       | •                                    |
| Technical data                                                                                                                               |                                      |
| Niche width in mm                                                                                                                            | 600                                  |
| Niche height in mm                                                                                                                           | 805                                  |
| Niche depth in mm                                                                                                                            | 570                                  |
| Appliance width in mm                                                                                                                        | 598                                  |
| Appliance height in mm                                                                                                                       | 805                                  |
| Appliance depth in mm                                                                                                                        | 570                                  |
| Depth with door open in cm                                                                                                                   | 116,5                                |
| Net weight in kg                                                                                                                             | 48,0                                 |
|                                                                                                                                              |                                      |
| Total rated load in kW                                                                                                                       | 2,0                                  |
| Voltage in V                                                                                                                                 | 2,0 230                              |
| Voltage in V Fuse rating in A                                                                                                                | 230<br>10                            |
| Voltage in V Fuse rating in A Number of phases                                                                                               | 230<br>10<br>1                       |
| Voltage in V Fuse rating in A Number of phases Electrical frequency standard                                                                 | 230<br>10<br>1<br>50                 |
| Voltage in V Fuse rating in A Number of phases Electrical frequency standard Length of water inlet hose in m                                 | 230<br>10<br>1<br>50<br>1,50         |
| Voltage in V Fuse rating in A Number of phases Electrical frequency standard Length of water inlet hose in m Length of water drain hose in m | 230<br>10<br>1<br>50<br>1,50<br>1,50 |
| Voltage in V Fuse rating in A Number of phases Electrical frequency standard Length of water inlet hose in m Length of supply lead in m      | 230<br>10<br>1<br>50<br>1,50         |
| Voltage in V Fuse rating in A Number of phases Electrical frequency standard Length of water inlet hose in m Length of water drain hose in m | 230<br>10<br>1<br>50<br>1,50<br>1,50 |

## G 7360 SCVi AutoDos

Fully integrated dishwashers with automatic dispensing thanks to AutoDos with integrated PowerDisk.

G7000, fully integrated dishwasher, 60cm (installation drawing)