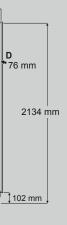

# **Appliance dimensions**

The adjustable feet are fully retracted for the minimum height stated. The appliance height is raised by turning the adjustable feet. Once the appliance has been positioned in the recess, it is raised using the adjustable feet - in each case from the front of the appliance - so that the appliance comes into contact with the anti-tipping device. To achieve the minimum plinth panel height of 102 mm, the adjustable feet have to be lifted up to 6-8 mm. If the plinth panel should be higher than 102 mm, the adjustable feet can be raised by a maximum of 26 mm.

## **Recess** dimensions

#### D

This surface is visible when the appliance door is opened. Designed finish is therefore recommended.