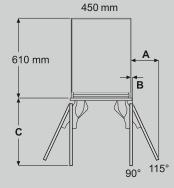

# **Appliance dimensions**

The adjustable feet are fully retracted for the minimum height stated. The appliance height is raised by turning the adjustable feet. Once the appliance has been positioned in the recess, it is raised using the adjustable feet - in each case from the front of the appliance - so that the appliance comes into contact with the anti-tipping device. To achieve the minimum plinth panel height of 102 mm, the adjustable feet have to be lifted up to 6-8 mm. If the plinth panel should be higher than 102 mm, the adjustable feet can be raised by a maximum of 26 mm.

## **Recess** dimensions