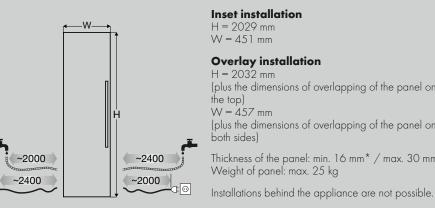

# Door panel dimensions

⊙Ð

and dimensions of free length for power / water

\* If a five-piece shaker style panel is used, which is thinner than the minimum panel thickness, shorter screws than those supplied in the accessory pack must be used.

#### Inset door panel

A = 210 mmB = 12.5 mmC = 505 mm

## **Overlay door panel**

- A = 216 mmB = 12.5 mm
- C = 517 mm

Dimension A = without fitted door handle

#### Α Unit depth

with overlay door panel installation: 635 mm with inset door panel installation: 635 mm + thickness of custom panel.

#### E

The anti-tipping device positioned at the base of the appliance must be secured to the floor or to the wall.

(plus the dimensions of overlapping of the panel on (plus the dimensions of overlapping of the panel on Thickness of the panel: min. 16 mm\* / max. 30 mm