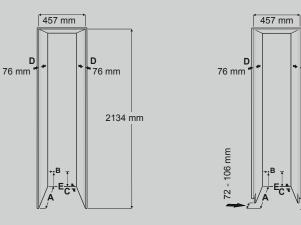

## **Recess** dimensions

### Individual plinth panel

#### **Continuous plinth panel**

#### В

Point at which the mains cable exits from the rear of the appliance (19 mm from the left and 127 mm from the floor). The free length of the mains cable is 2.5 m.

#### С

The appliance has a recess in this area for cable and water line routing: Depth is 25 mm, and height 140 mm across the entire appliance width.

#### D

This surface is visible when the appliance door is opened. Designed finish is therefore recommended.

#### E

The anti-tipping device positioned at the base of the appliance must be secured to the floor or to the wall.

(plus the dimensions of overlapping of the panel on (plus the dimensions of overlapping of the panel on Thickness of the panel: min. 16 mm\* / max. 30 mm