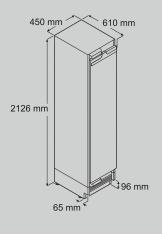

# **Appliance dimensions**

The adjustable feet are fully retracted for the minimum height stated. The appliance height is raised by turning the adjustable feet. Once the appliance has been positioned in the recess, it is raised using the adjustable feet - in each case from the front of the appliance - so that the appliance comes into contact with the anti-tipping device. To achieve the minimum plinth panel height of 102 mm, the adjustable feet have to be lifted up to 6-8 mm. If the plinth panel should be higher than 102 mm, the adjustable feet can be raised by a maximum of 26 mm.

## **Recess** dimensions