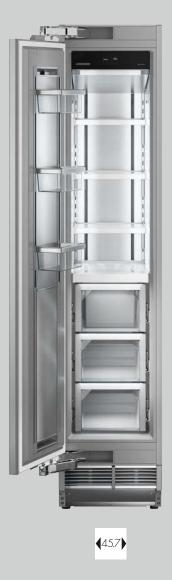

# 45.7 cm Monolith freezer

#### EGN 9171 A + Infinity Infinity Ico Soft Soft

| No<br>Frost A <sup>+</sup> In<br>St                     | finity Infinity<br>wipe Light | lce<br>Maker | Soft<br>System | Soft<br>Telescopic | Smart<br>Device             | Super<br>Frost | Frost<br>Safe<br>System |  |
|---------------------------------------------------------|-------------------------------|--------------|----------------|--------------------|-----------------------------|----------------|-------------------------|--|
| Energy efficiency cl                                    | ass                           |              |                |                    |                             |                | (A <sup>+</sup> )       |  |
| Energy consumption kWh (year/24h)                       |                               |              |                |                    | 283/0.775                   |                |                         |  |
| Noise output in dB(A)                                   |                               |              |                |                    | 39                          |                |                         |  |
| Net capacity of freezer in litres                       |                               |              |                |                    | 218                         |                |                         |  |
| Number of storage shelves, of which height-adjustable 4 |                               |              |                |                    |                             |                | 4/3                     |  |
| Number of door racks                                    |                               |              |                |                    |                             |                | 3                       |  |
| Number of FrostSaf                                      | e drawers                     |              |                |                    |                             |                | 3                       |  |
| Electronic control                                      |                               |              |                |                    | InfinitySwipe               |                |                         |  |
| Temperature range                                       | of freezer °C                 |              |                |                    |                             | -14°C t        | to -27 °C               |  |
| Defrosting method                                       |                               |              |                |                    | automatic                   |                |                         |  |
| Interior lighting                                       |                               |              |                |                    | InfinityLight               |                |                         |  |
| IceMaker                                                |                               |              |                | fixe               | fixed water connection 3/4" |                |                         |  |
| Water filter                                            |                               |              |                |                    | yes                         |                |                         |  |
| Ice cube production in 24 h/kg                          |                               |              |                |                    | 1.6                         |                |                         |  |
| Ice cube storage capacity in kg                         |                               |              |                |                    | 1.8                         |                |                         |  |
| Storage time in event of a fault in hours               |                               |              |                |                    | 14                          |                |                         |  |
| Freezing capacity in 24 h/kg                            |                               |              |                |                    | 12                          |                |                         |  |
| Door hinge                                              |                               |              |                |                    | left, reversible *          |                |                         |  |
| Appliance dimens                                        | ions                          |              |                |                    |                             |                |                         |  |
| in cm (H/W/D)                                           |                               |              |                |                    | 212.6/45/61                 |                |                         |  |
| Recess dimension                                        | IS                            |              |                |                    |                             |                |                         |  |
| in cm (H/W/D)                                           |                               |              |                |                    | 213.4/45.7/63.5             |                |                         |  |
| Net weight in kg                                        |                               |              |                |                    | 135.0                       |                |                         |  |
| Voltage in V~ / connected load in A                     |                               |              |                |                    | 220-240/2.0                 |                |                         |  |