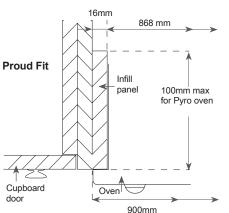

## Cabinet construction for built in oven

For the best integration within a kitchen, install this appliance in a cupboard that gives a flush fit with the surrounding cupboard fronts. A recess of 20mm is ideal.

## **IMPORTANT**

These dimensions are a guide only. All measurements are in millimetres (mm). For complete installation instructions, refer to the manual provided with product.