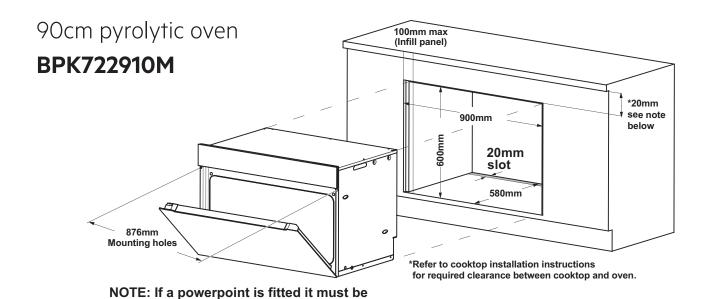

accessible with the appliance installed.

**20mm** 

## Cabinet construction for built in oven

For the best integration within a kitchen, install this appliance in a cupboard that gives a flush fit with the surrounding cupboard fronts. A recess of 20mm is ideal.

NOTE: Your appliance must be mounted on a horizontal surface for the full width and depth of the product. NOTE: A ventilation slot 20mm wide is required at the rear of the base of the cabinet floor.

## **IMPORTANT**

These dimensions are a guide only. All measurements are in millimetres (mm). For complete installation instructions, refer to the manual provided with product.