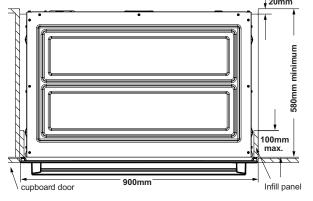

NOTE: Your appliance must be mounted on a horizontal surface for the full width and depth of the product. NOTE: A ventilation slot 20mm wide is required at the rear of the base of the cabinet floor.

## **IMPORTANT**

These dimensions are a guide only. All measurements are in millimetres (mm). For complete installation instructions, refer to the manual provided with product.