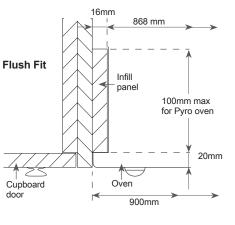

## Cabinet construction for built in oven

For the best integration within a kitchen, install this appliance in a cupboard that gives a flush fit with the surrounding cupboard fronts. A recess of 20mm is ideal.

## **IMPORTANT**

These dimensions are a guide only. All measurements are in millimetres (mm). For complete installation instructions, refer to the manual provided with product.