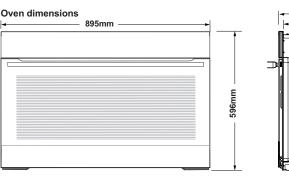

## **IMPORTANT**

These dimensions are a guide only. All measurements are in millimetres (mm). For complete installation instructions, refer to the manual provided with product.