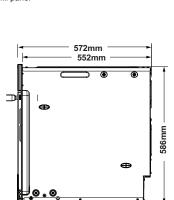

accessible with the appliance installed.

**20mm** 

## Cabinet construction for built in oven

For the best integration within a kitchen, install this appliance in a cupboard that gives a flush fit with the surrounding cupboard fronts. A recess of 20mm is ideal.

NOTE: Your appliance must be mounted on a horizontal surface for the full width and depth of the product. NOTE: A ventilation slot 20mm wide is required at the rear of the base of the cabinet floor.

## **IMPORTANT**

These dimensions are a guide only. All measurements are in millimetres (mm). For complete installation instructions, refer to the manual provided with product.